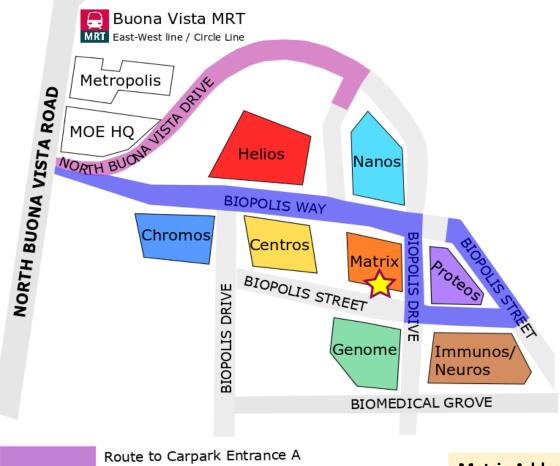

# **Directions to Biopolis 1 Carpark**

### **COMMONWEALTH AVENUE WEST**

Route to Carpark Entrance A

Route to Carpark Entrance B

#### **Matrix Address:**

30 Biopolis Street, Singapore 138671

### Travelling on AYE from City

- Exit left at Exit 8 North BuonaVista/NUH.
- Keep to right lanes and turn right at traffic light.
- Drive straight towards North BuonaVista Road
- Pass 4 traffic lights; turn right into North BuonaVista Drive

### **Travelling on AYE from Jurong**

- Exit right at Exit 8 North BuonaVista/NUH.
- Keep to right lanes and turn right at traffic light.
- Drive straight towards North BuonaVista Rd
- Pass 3 traffic lights, turn right into North BuonaVista Drive